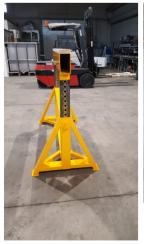

#### Model "ELSCP" WITH RUBBER SUPPORT Image - N° 3

Model "ELSCP" - Image - N° 4 On Request

Model "ELSCP" - Image -  $N^{\circ}$  5

**MODEL - ELSCA** 

**MODEL - ELSCP** 

## **MODEL - ELSCP**

Available sizes: Width 24 " - Hight 28 " - Long 55 " / Available sizes: Width 24 " - Hight 28 " - Long 79 "

Or on request Custom Made

The up and down spring wheels are as a separate option in the ELSCP model.