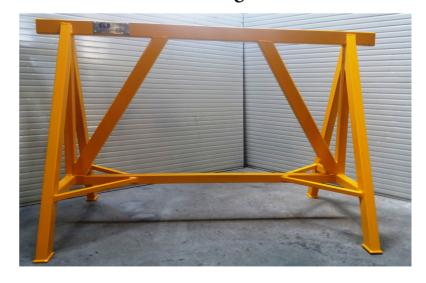

Pounds (lb). | 56 LBS.  |
| ELSCA 0,5    | 48 (INCH). | 32 (INCH). | 36 (INCH). | 1/4 Ton Cap.     | 58 LBS.  |
| ELSCA 1      | 60 (INCH). | 32 (INCH). | 36 (INCH). | 1 Ton Cap.       | 64 LBS.  |
| ELSCA 2      | 60 (INCH). | 32 (INCH). | 36 (INCH). | 2 Ton Cap.       | 71 LBS.  |
| ELSCA 3      | 60 (INCH). | 32 (INCH). | 36 (INCH). | 3 Ton Cap.       | 104 LBS. |
| ELSCA 5      | 60 (INCH). | 32 (INCH). | 36 (INCH). | 5 Ton Cap.       | 111 LBS. |
| ELSCA 7      | 79 (INCH). | 40 (INCH). | 36 (INCH). | 7 Ton Cap.       | 172 LBS. |
| ELSCA 10     | 79 (INCH). | 40 (INCH). | 36 (INCH). | 10 Ton Cap.      | 181 LBS. |

Model "ELSCA" Image - N° 2



#### Model "ELSCP" WITH RUBBER SUPPORT Image - N° 3



Model "ELSCP" - Image - N° 4 On Request





Model "ELSCP" - Image -  $N^{\circ}$  5



**MODEL - ELSCA** 



**MODEL - ELSCP** 



## **MODEL - ELSCP**

Available sizes: Width 24 " - Hight 28 " - Long 55 " / Available sizes: Width 24 " - Hight 28 " - Long 79 "

Or on request Custom Made

The up and down spring wheels are as a separate option in the ELSCP model.

The rubber support on the surface is also a separate option in this ELSCP model.

The capacity ranges from 10000 tons to 20000 tons



### **MODEL - ELSCP**

The up and down spring wheels are as a separate option in the ELSCP model.

The rubber support on the surface is also a separate option in this ELSCP model.