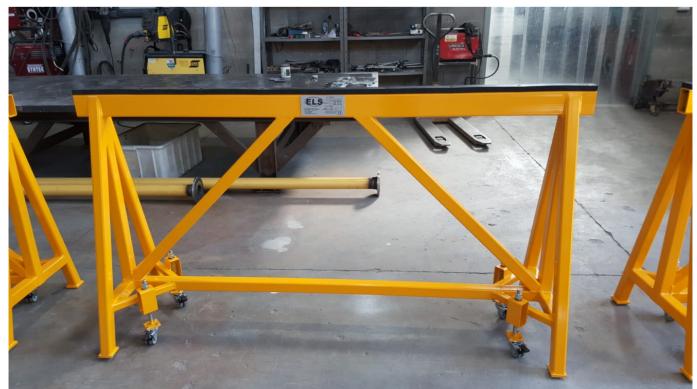

#### **Custom made and 100% Made in USA.**

Model "ELSCA" Image - N° 3 Upon request, we offer different sizes, capacities, adjustable feet and telescopic stands Sawhorse support. In our drawing below, the mobile accessory for painting, is optional and is used for the coating, which is either in wood or rubber (\$ 100.00).

Model "ELSCA" Image - N° 2