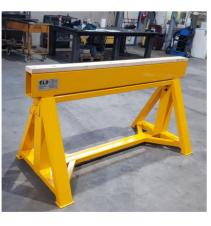

#### **Custom made and 100% Made in USA.**

Model "ELSCA" Image - N° 3 Upon request, we offer different sizes, capacities, adjustable feet and telescopic stands Sawhorse support. In our drawing below, the mobile accessory for painting, is optional and is used for the coating, which is either in wood or rubber (\$ 100.00).