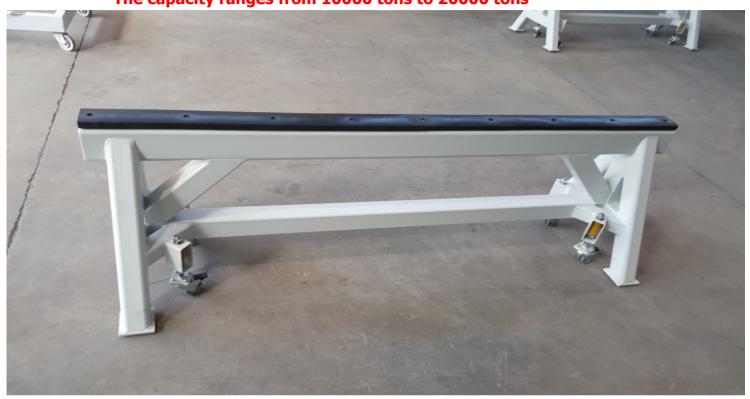

#### Model "ELSCP" WITH RUBBER SUPPORT Image - N° 3

Model "ELSCP" - Image - N° 4 On Request

Model "ELSCP" - Image -  $N^{\circ}$  5

**MODEL - ELSCA** 

**MODEL - ELSCP** 

## **MODEL - ELSCP**

Available sizes: Width 24 " - Hight 28 " - Long 55 " / Available sizes: Width 24 " - Hight 28 " - Long 79 "

Or on request Custom Made

The up and down spring wheels are as a separate option in the ELSCP model.

The rubber support on the surface is also a separate option in this ELSCP model.

The capacity ranges from 10000 tons to 20000 tons

### **MODEL - ELSCP**

The up and down spring wheels are as a separate option in the ELSCP model.

The rubber support on the surface is also a separate option in this ELSCP model.