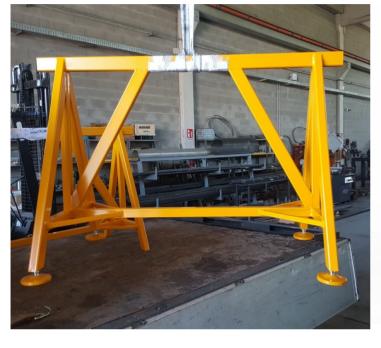

LSCA        | LENGTH     | WIDTH      | HEIGHT     | SAWHORSES        | LBS.     |
| ELSCA 0,2    | 48 (INCH). | 32 (INCH). | 36 (INCH). | 441 Pounds (lb). | 56 LBS.  |
| ELSCA 0,5    | 48 (INCH). | 32 (INCH). | 36 (INCH). | 1/4 Ton Cap.     | 58 LBS.  |
| ELSCA 1      | 60 (INCH). | 32 (INCH). | 36 (INCH). | 1 Ton Cap.       | 64 LBS.  |
| ELSCA 2      | 60 (INCH). | 32 (INCH). | 36 (INCH). | 2 Ton Cap.       | 71 LBS.  |
| ELSCA 3      | 60 (INCH). | 32 (INCH). | 36 (INCH). | 3 Ton Cap.       | 104 LBS. |
| ELSCA 5      | 60 (INCH). | 32 (INCH). | 36 (INCH). | 5 Ton Cap.       | 111 LBS. |
| ELSCA 7      | 79 (INCH). | 40 (INCH). | 36 (INCH). | 7 Ton Cap.       | 172 LBS. |
| ELSCA 10     | 79 (INCH). | 40 (INCH). | 36 (INCH). | 10 Ton Cap.      | 181 LBS. |

Model "ELSCA" Image - N° 2



#### Model "ELSCP" WITH RUBBER SUPPORT Image - N° 3



Model "ELSCP" - Image - N° 4 On Request





Model "ELSCP" - Image -  $N^{\circ}$  5



**MODEL - ELSCA** 



**MODEL - ELSCP** 



## **MODEL - ELSCP**

Available sizes: Width 24 " - Hight 28 " - Long 55 " / Available sizes: Width 24 " - Hight 28 " - Long 79 "

Or on request Custom Made

The up and down spring wheels are as a separate option in the ELSCP model.

The rubber support on the surface is also a separate option in this ELSCP model.

The capacity ranges from 10000 tons to 20000 tons



### **MODEL - ELSCP**

The up and down spring wheels are as a separate option in the ELSCP model.

The rubber support on the surface is also a separate option in this ELSCP model.