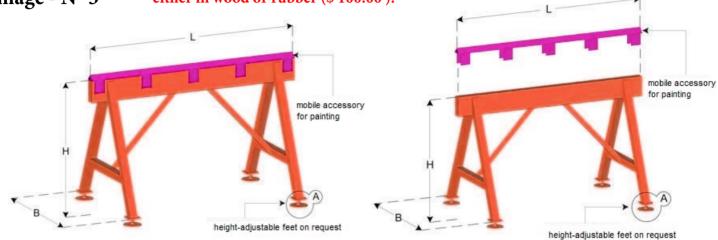

#### **Custom made and 100% Made in USA.**

Model "ELSCA" Image - N° 3 Upon request, we offer different sizes, capacities, adjustable feet and telescopic stands Sawhorse support. In our drawing below, the mobile accessory for painting, is optional and is used for the coating, which is either in wood or rubber (\$ 100.00).

# STEEL SAWHORSE SUPPORTS ASME CERTIFIED Ral color on request or Standard RAL color 1028 (yellow)

| MODEL        | L          | В          | Н          | LOAD CAPACITY    | WEIGHT   |
|--------------|------------|------------|------------|------------------|----------|
| ELSCP        | LENGTH     | WIDTH      | HEIGHT     | SAWHORSES        | LBS.     |
| ELSCP 05     | 48 (INCH). | 32 (INCH). | 36 (INCH). | 1/4 Ton Cap.     | 58 LBS.  |
| ELSCP 1 to 5 | 60 (INCH). | 32 (INCH). | 36 (INCH). | 1 to 5 Ton Cap.  | 64 LBS.  |
| ELSCP 6      | 55 (INCH). | 28 (INCH). | 28 (INCH). | 5 to 20 Ton Cap. | 71 LBS.  |
| ELSCP 7      | 79 (INCH). | 28 (INCH). | 28 (INCH). | 5 to 20 Ton Cap. | 111 LBS. |
| ELSCP 8      | 79 (INCH). | 40 (INCH). | 36 (INCH). | 7 Ton Cap.       | 172 LBS. |
| ELSCP 10     | 79 (INCH). | 40 (INCH). | 36 (INCH). | 10 Ton Cap.      | 181 LBS. |
|              |            | <u> </u>   | <u> </u>   | i I              |          |
| MODEL        | L          | В          | Н          | LOAD CAPACITY    | WEIGHT   |
| ELSCA        | LENGTH     | WIDTH      | HEIGHT     | SAWHORSES        | LBS.     |
| ELSCA 0,2    | 48 (INCH). | 32 (INCH). | 36 (INCH). | 441 Pounds (lb). | 56 LBS.  |
| ELSCA 0,5    | 48 (INCH). | 32 (INCH). | 36 (INCH). | 1/4 Ton Cap.     | 58 LBS.  |
| ELSCA 1      | 60 (INCH). | 32 (INCH). | 36 (INCH). | 1 Ton Cap.       | 64 LBS.  |
| ELSCA 2      | 60 (INCH). | 32 (INCH). | 36 (INCH). | 2 Ton Cap.       | 71 LBS.  |
| ELSCA 3      | 60 (INCH). | 32 (INCH). | 36 (INCH). | 3 Ton Cap.       | 104 LBS. |
| ELSCA 5      | 60 (INCH). | 32 (INCH). | 36 (INCH). | 5 Ton Cap.       | 111 LBS. |
| ELSCA 7      | 79 (INCH). | 40 (INCH). | 36 (INCH). | 7 Ton Cap.       | 172 LBS. |
| ELSCA 10     | 79 (INCH). | 40 (INCH). | 36 (INCH). | 10 Ton Cap.      | 181 LBS. |